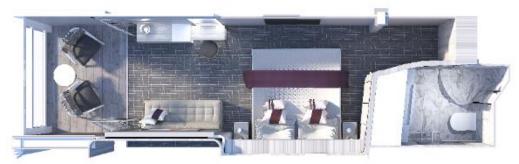

## Stateroom with Infinite Veranda (E4, E3, E2, E1) 201 Sq. Ft. inside, balcony 42 Sq. Ft.

The most transformational aspect of our stateroom design is the introduction of the Edge Stateroom with Infinite Veranda, where with the touch of a button, your entire living space becomes the veranda, letting you walk right out to the water's edge. These staterooms feature the latest in design and technology, and they are 23% larger than our award-winning Solstice Class veranda staterooms.

**Stateroom Features:** • New Cashmere Collection luxury king-sized mattress • Two lower double beds convertible to King Bed • Some staterooms may have a trundle bed • Dual voltage 110/220 AC • Plentiful storage space in your bathroom and wardrobe • Smart TV • Individual safe • Mini-fridge