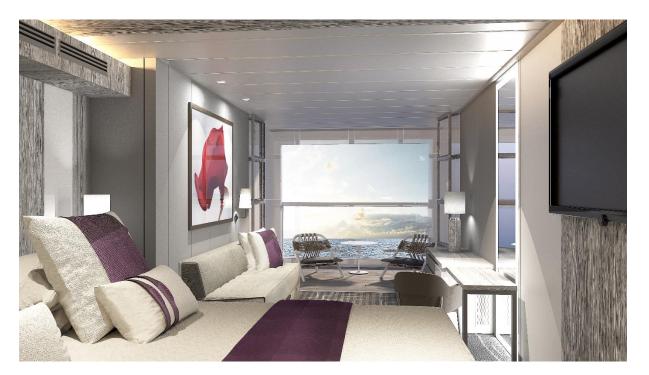

## Stateroom with Infinite Veranda (E4, E3, E2, E1) 201 Sq. Ft. inside, balcony 42 Sq. Ft.

The most transformational aspect of our stateroom design is the introduction of the Edge Stateroom with Infinite Veranda, where with the touch of a button, your entire living space becomes the veranda, letting you walk right out to the water's edge. These staterooms feature the latest in design and technology, and they are 23% larger than our award-winning Solstice Class veranda staterooms.

Another modern luxury first for Celebrity, these staterooms have a king-sized bed, featuring bedding from our exclusive Cashmere Collection<sup>™</sup> and mattresses handcrafted in Italy. The revolutionary stateroom with Infinite Veranda gives you luxurious open air access to the sea, whenever you wish.